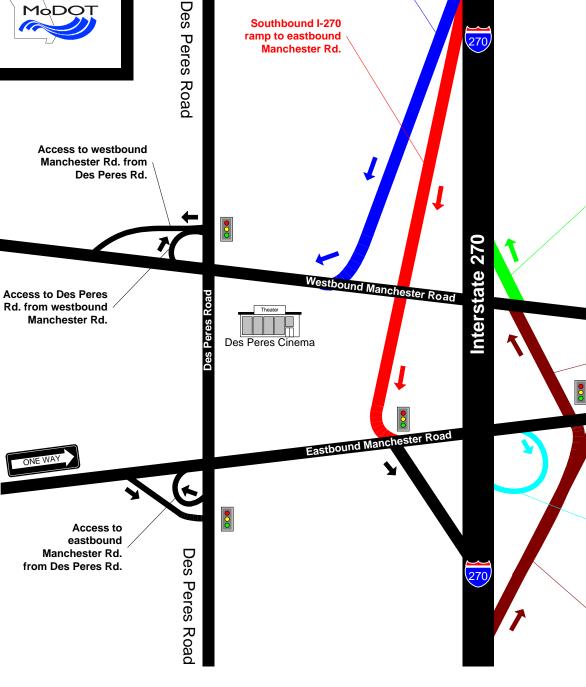

## Manchester Rd. & I-270 Interchange

For more information: 888-ASK-MODOT (275-6636) www.modot.state.mo.us

## Westbound Manchester Rd. **Detour to Southbound I-270:**

- Continue west past I-270 to Des Peres Rd.
- Access southbound Des Peres Rd.
- Use the loop ramp to go to eastbound Manchester Rd.
- Access the eastbound Manchester Rd. ramp to southbound I-270.

## **U-Turn Ramp From Westbound** Manchester Rd. To Eastbound Manchester Rd.

 A U-turn ramp will be located just east of Barrett Station Rd. that will allow westbound Manchester Rd. traffic to access eastbound Manchester Rd.